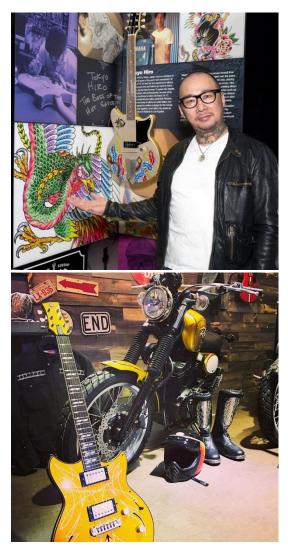

#### **REVSTAR**

Famed tattoo artist Tokyo Hiro designed this one-of-a-kind Yamaha Revstar in an awesome partnership of music and art.

Revstar, meet your other half. A collaboration with Yamaha Motor.