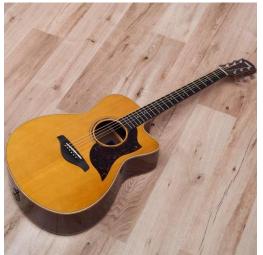

## **New Redesigned A Series Acoustic Guitar**

Designed to be the ideal performance acoustic guitar, the Yamaha A-Series is crafted from the ground up to be perfectly suited to life on the road. With natural, dynamic plugged-in tone and stage-ready simplicity from the new SRT2 pickup system; played-in comfort out of the box thanks to hand-rolled fingerboard edges on a straight taper neck; a custom designed scalloped bracing pattern for an all-new

powerful, expressive acoustic tone and Yamaha's legendary road-ready construction to make sure it's ready when you are, night after night, the A-Series is the perfect guitar to take your playing to the next level.

### A5RARE, AC5RARE, A5MARE, AC5MARE, AC3RARE, A1R, A1M, AC1M