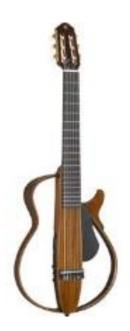

#### SLG200NW

SLG200NW offers real classical guitar experience with conventional classical guitar neck construction. Warm and rich plugged-in sound by the SRT Powered system, ebony fingerboard for tight and clear acoustic sound, gold baseplates on the tuning machines for the taste of high-end... Both sound and appearance tops the series.