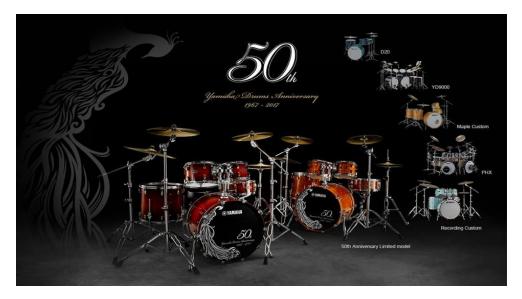

## **Celebrating 50 Years!**

It all started back in '67 with the D20 which utilised the revolutionary Air-Seal System. Fast forward through many hardware innovations & classics series' such as the Maple Custom, Stage Custom, Maple Absolute and Recording Custom.