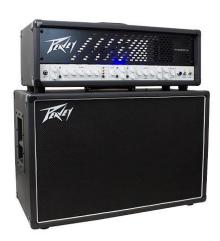

## **Invective .120 Guitar Amplifier and invective .212 Cabinet**

Peavey® Collaborates with Periphery's Misha Mansoor on New invective .120 Guitar Amplifier and invective .212 Cabinet. Guitarists with heavier tastes looking for their next upgrade will find a sturdy solution in the new Peavey® invective™.120 Head and invective™.212 Cabinet. With design input from Periphery's Misha Mansoor, this dynamic duo is perfectly suited for each other, helping players achieve the most revered metal sounds, from woody and clean to the most extreme of high gain tones.