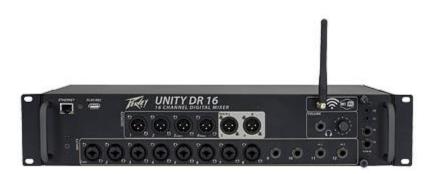

## **UNITY DR16 DIGITAL MIXER**

Every day, musicians strive to bring people together through live performance. In helping artists and engineers achieve their ideal sound, Peavey Electronics® endeavors to meet every need with the new UNITY DR16, the first entry in the UNITY Series of digital mixer products and the first of its kind to be fully expandable. Whether the user is running front of house or their own monitor mix, the UNITY DR16 is a highly adaptable and compatible solution that delivers professional-grade sound.