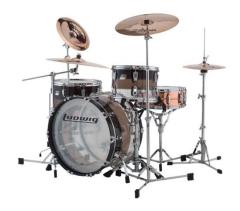

### **LUDWIG VISTALITE** Limited Edition

2017 marks the 45th anniversary of Ludwig Vistalite - the series that changed the drumming world visually and sonically in 1972. In celebration of this special anniversary, Ludwig brings you the limited edition 45th Anniversary Vistalite drum sets in Green Sparkle \$4255 and Tri-Band Black \$3189! Only 45 of each being made.