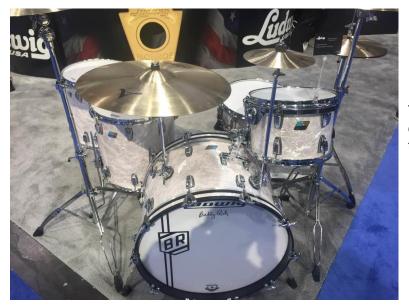

# BUDDY RICH KIT ON DISPLAY

The BUDDY RICH replica outfit to commemorate his 100th birthday this year.