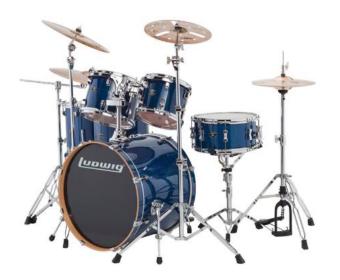

### **MAPLE SERIES**

The Evolution Maple series features lacquer finished North American maple shells with 45 degree bearing edges. Additionally, Evolution Maple drums are outfitted with Remo batter heads and triple flange hoops. This combo provides an upgraded "pro level" sound character rarely seen or heard from drum sets in this price range!

Available in:

Trans Blue/Trans Black/Mahogany Burst/Lacquer Fade/Mahogany Burst/Lacquer Fade/Trans Black