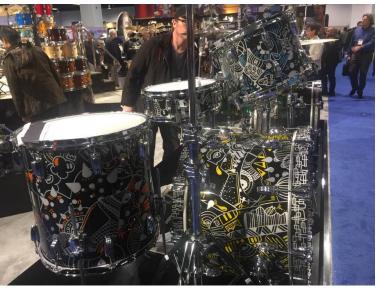

# QUESTLOVE KIT ON DISPLAY

Exclusive at the NAMM Show is the one of a kind custom painted drum kit owned by the one and only Questlove! Completely hand painted from the very talented Lola Blu Studios.