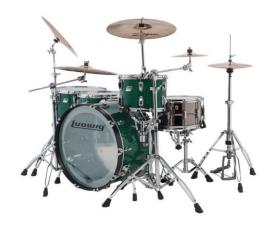

### **MAPLE SERIES**

The Evolution Maple series features lacquer finished North American maple shells with 45 degree bearing edges. Additionally, Evolution Maple drums are outfitted with Remo batter heads and triple flange hoops. This combo provides an upgraded "pro level" sound character rarely seen or heard from drum sets in this price range!

Available in:

Trans Blue/Trans Black/Mahogany Burst/Lacquer Fade/Mahogany Burst/Lacquer Fade/Trans Black