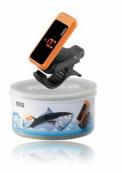

## **CANNED TUNER CLIP-ON TUNER**

You've never seen canned goods like these! It's the new Canned Tuner from KORG.

Simply open the pull-top lid to find a guitar/bass tuner from KORG, the most trusted name in tuners. This unique fun package is an ideal gift, and once the can is opened it serves as a sturdy storage container to protect your tuner.