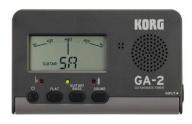

## **GA-2 GUITAR/BASS TUNER**

Even easier to use with a large note name/string name display.

A dedicated compact tuner for guitar/bass, with a stylish new look.