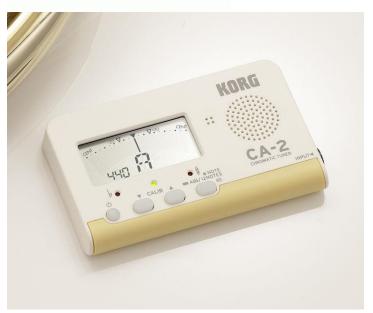

# **CA-2 CHROMATIC TUNER**

A large note name display for even better visibility. The ideal compact tuner for brass band or orchestra, now with a stylish new look.