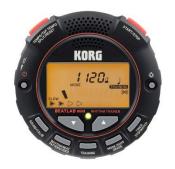

#### **BEATLAB MINI RHYTHM TRAINER**

A metronome and rhythm trainer designed for the drummer and percussionist.

Develop your sense of rhythm with interactive training modes.

**Watch Video** 