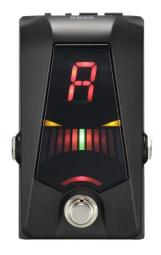

#### PITCHBLACK ADVANCE PEDAL TUNER

An evolution of the best-selling Pitchblack tuner. The ultimate pedal tuner, meeting the needs of every guitarist.

As the clear standard in pedal tuners for the guitarist or bassist, the Pitchblack is loved by professionals and amateurs around the world. The Pitchblack Advance is the next-generation model, a further evolution that features an advanced cutting-edge form and many of the functions and technologies developed for previous models of the Pitchblack series. Embracing both the traditional and the revolutionary, it represents the perfect summation of pedal tuners.