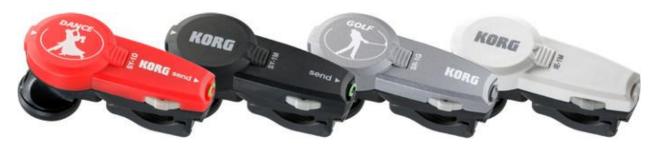

## **KORG In-Ear Metronome: Feel the Rhythm!**

## Four types, many features

KORG offers four new in-ear metronomes with the kind of functionality you've come to expect from this high-end brand. They offer you access to a wide range of tempos and rhythms. What makes these products so special is that each set of in-ear metronome is geared towards a specific type of user. The white <a href="IE-1M">IE-1M</a> In-Ear Metronome is suitable for musicians who play alone. For musicians in an ensemble, there's the black <a href="SY-1M">SY-1M</a> Sync Metronome. You can even synchronise multiple in-ear metronomes via infrared so everyone plays to exactly the same rhythm.

#### For dancers and athletes!

Not only do musicians profit from the KORG in-ear metronome. As the name implies, the red <u>SY-1D</u> Sync Dancing is designed specifically for dancers. You can also synchronise this model with your dance partner's set, so neither of you will miss a beat! Finally, there's the silver <u>SR-1G</u> Stroke Rhythm. This model was developed for golfers to improve their swing, but joggers and walkers can also benefit from these ultra-lightweight in-ear metronomes. Get into a rhythmic trance and before you know it, you'll have run that extra mile!