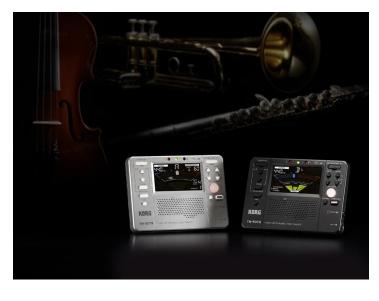

# TM-50TR TUNER/METRONOME/TONE TRAINER

Analyze your playing to improve your sound & technique

A tuner/metronome that further improves the quality of your practicing