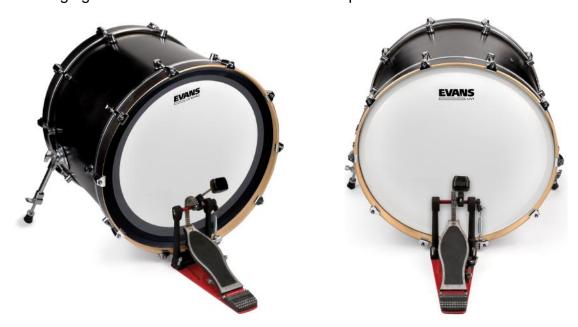

## UV Technology Expands to Bass Heads

The UV1 series is the number one solution for drummers who are tired of flaked, chipped, and worn out coatings. The patented UV-cured coating provides unmatched durability and consistency of texture while the unique 10mil film delivers exceptional strength and versatility for a full range of musical applications. Combined with Level 360 Technology™, the UV1 is the most versatile and durable 10mil drumhead that drummers have ever laid their hands on.

Now expanding into bass heads, the series is launching in three different versions. Standard UV1s feature the same durable 10mil, single-ply film featured on the tom heads. The UV EQ4 has a fixed internal overtone control ring that reduces sustain and focuses the tonal response of the drum while the EMAD version has the benefit of adjustable damping for added attack and focus. These drumheads will be available in sizes ranging from 16" to 26" in tom and bass hoop variants.