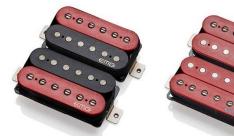

## **SUPER 77 SET**

Inspired by the varied guitar tones created in the 70's, the EMG Super 77 humbucker set brings grit and edge that responds to your playing like nothing you've heard before. With a newly designed plug-on preamp and classic open coil look, you'll get the response of a traditional humbucker with the benefit of a clean, noise free, low impedance output.