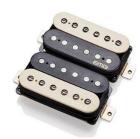

## FAT 55 SET

The EMG Retro Active Fat 55 humbucker set was inspired by the ingenuity, tone, and feel of the original PAF, evoking the best tones of the 50's and 60's. No longer limited by the technology of that era, this classic looking humbucker set adds a newly designed external preamp that provides the benefit of a lowimpedance output; virtually no hum or added noise.