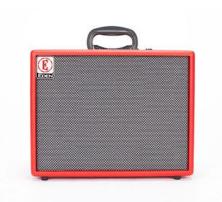

## E-UKE

Released last year, The E-Uke is an amplifier designed to cater for the needs of serious ukulele players. Ensure your instrument stand outs in a performance.

Also check out the Terra Nova TN226 AMP and TN410 Cab!